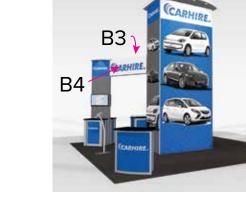

Graphics Template 20 x 20 Island Center Tower (Front & Back)

NOTE: All Raster Art (jpg, tiff,psd, png, etc.) must be at least 100 dpi at print size.

Page 1 12.2018

Graphics Template 20 x 20 Island Headers