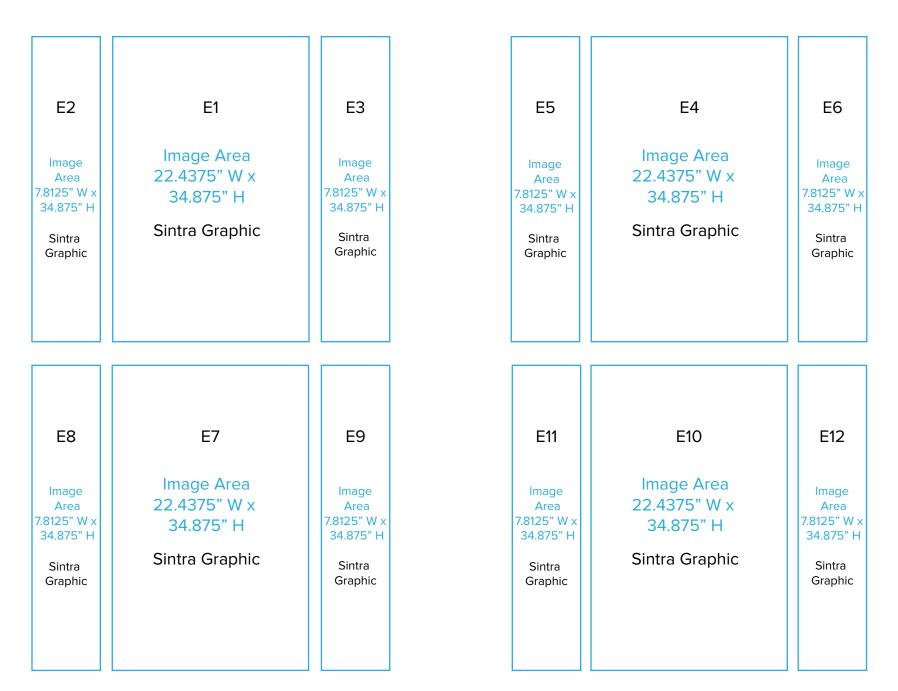

NOTE: All Raster Art (jpg, tiff,psd, png, etc.) must be at least 100 dpi at print size.

Page 4 12.2018

Graphics Template 20 x 20 Island RE-1227 Small Rectangular Counter

E1-3 E10-12 E7-9

1/4" of graphic perimeter is hidden by extrusion

NOTE: All Raster Art (jpg, tiff,psd, png, etc.) must be at least 100 dpi at print size.

Page 5 12.2018