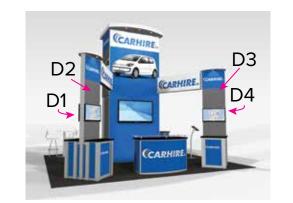

CARHIEL COMMENTER COMMENTE

1/4" of graphic perimeter is hidden by extrusion

NOTE: All Raster Art (jpg, tiff,psd, png, etc.) must be at least 100 dpi at print size.

Page 3 12.2018

Graphics Template 20 x 20 Island Kiosks