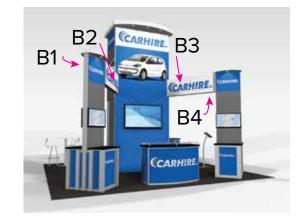

NOTE: All Raster Art (jpg, tiff,psd, png, etc.) must be at least 100 dpi at print size.

Page 2 12.2018

Graphics Template 20 x 20 Island Center Tower (Sides)

C2
Safe/Live Area
39.125" W x
95.8125" H
Image Area
41.125" W x
97.8125" H
SEG Graphic