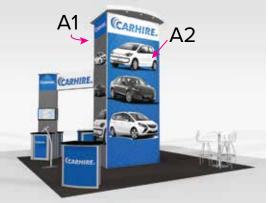

Graphics Template 20 x 20 Island Center Tower (Front & Back)

NOTE: All Raster Art (jpg, tiff,psd, png, etc.) must be at least 100 dpi at print size.

Page 1 12.2018

Graphics Template 20 x 20 Island Headers