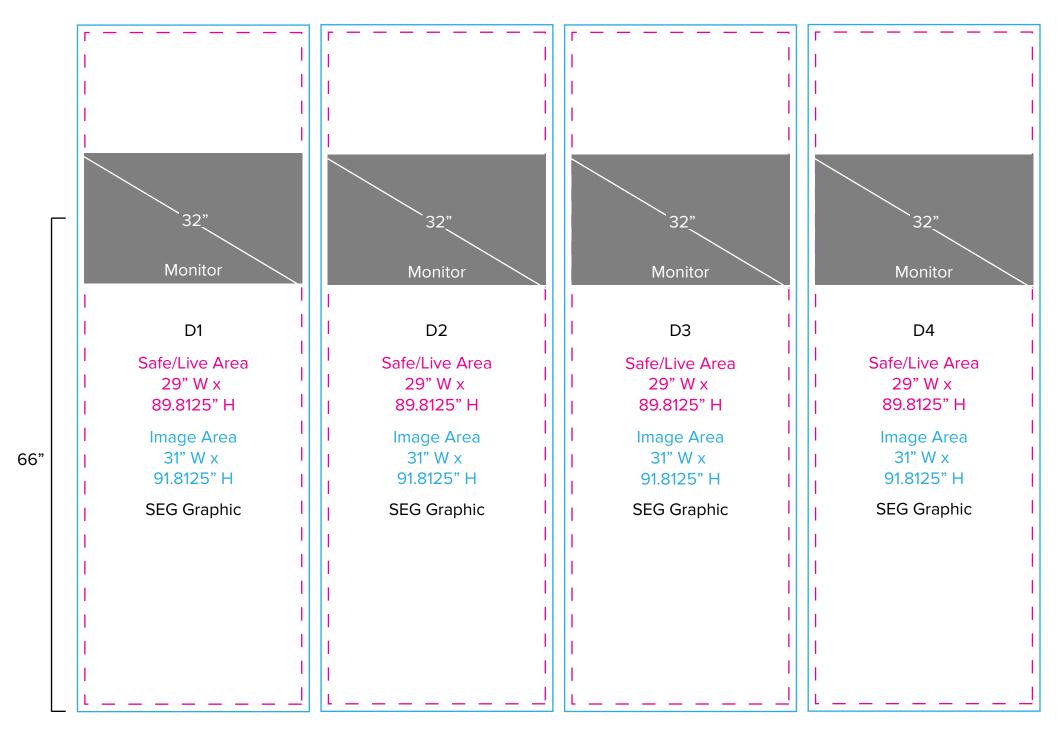

NOTE: All Raster Art (jpg, tiff,psd, png, etc.) must be at least 100 dpi at print size.

Page 2 12.2018

Graphics Template 20 x 20 Island Center Tower (Sides)

C2
Safe/Live Area
39.125" W x
95.8125" H
Image Area
41.125" W x
97.8125" H
SEG Graphic