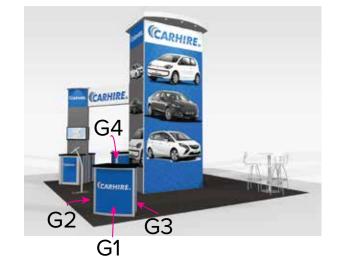

## RE-9076

Graphics Template 20 x 20 Island RE-1228 Small Curved Counter

G2

Image Area 13.4375" W x 34.875" H

> Sintra Graphic

G1

Image Area 31.9375" W x 34.875" H

Sintra Graphic

G3

Image Area 13.4375" W x 34.875" H

> Sintra Graphic

G4 (Door)

Image Area 20.6875" W x 32.125" H

Sintra Graphic

1/4" of graphic perimeter is hidden by extrusion

NOTE: All Raster Art (jpg, tiff,psd, png, etc.) must be at least 100 dpi at print size.