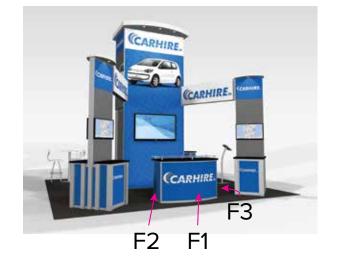

## RE-9076

Graphics Template 20 x 20 Island RE-1250 Reception Counter

F2 F1

Image
Area
13" W x
34.875" H

F3

Image
Area
13" W x
34.875" H

Sintra Graphic

1/4" of graphic perimeter is hidden by extrusion

Sintra Graphic

NOTE: All Raster Art (jpg, tiff,psd, png, etc.) must be at least 100 dpi at print size.

Sintra Graphic

Page 6 12.2018