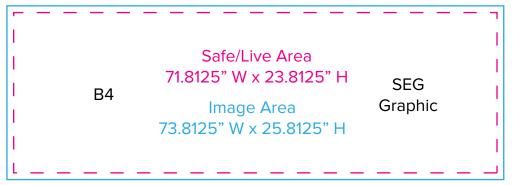

Graphics Template 20 x 20 Island Center Tower (Front & Back)

NOTE: All Raster Art (jpg, tiff,psd, png, etc.) must be at least 100 dpi at print size.

Page 1 12.2018

Graphics Template 20 x 20 Island Headers