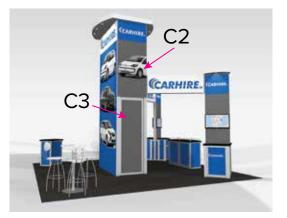

CARHIEL COMMENTER COMMENTE

1/4" of graphic perimeter is hidden by extrusion

NOTE: All Raster Art (jpg, tiff,psd, png, etc.) must be at least 100 dpi at print size.

Page 3 12.2018

Graphics Template 20 x 20 Island Kiosks