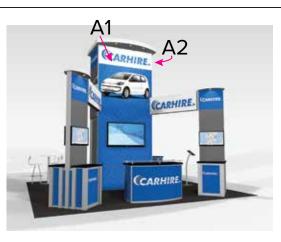

Graphics Template 20 x 20 Island Center Tower (Front & Back)

NOTE: All Raster Art (jpg, tiff,psd, png, etc.) must be at least 100 dpi at print size.

Page 1 12.2018

Graphics Template 20 x 20 Island Headers