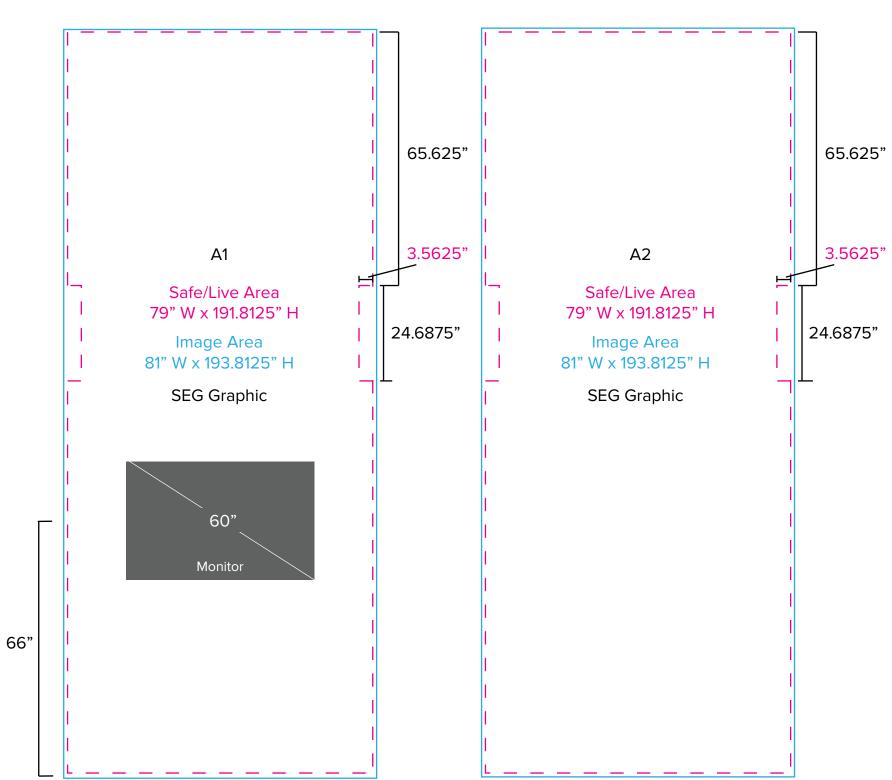

Graphics Template 20 x 20 Island Center Tower (Front & Back)

NOTE: All Raster Art (jpg, tiff,psd, png, etc.) must be at least 100 dpi at print size.

Page 1 12.2018

Graphics Template 20 x 20 Island Headers