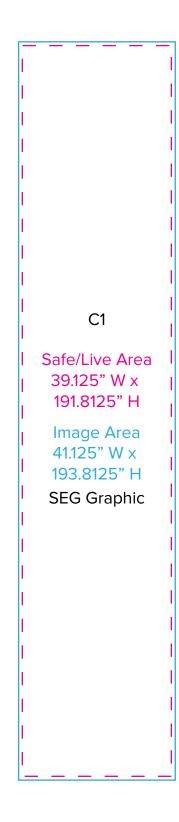

CARHIEL COMMENTER COMMENTE

1/4" of graphic perimeter is hidden by extrusion

NOTE: All Raster Art (jpg, tiff,psd, png, etc.) must be at least 100 dpi at print size.

Page 3 12.2018

Graphics Template 20 x 20 Island Kiosks